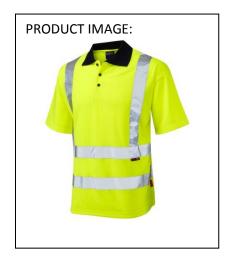

## **EU Declaration of Conformity**

PRODUCT TYPE: High Visibility Comfort Polo Shirt

MANUFACTURER: Leo Textiles T/A LEO WORKWEAR

This declaration of conformity is issued under the sole responsibility of LEO WORKWEAR

Product ID: P01-Y Name: CROYDE Model/Label: LP-001

The above product is in conformity with the regulation (EU) 2016/425 and is identical to the PPE which is subject of EC certificate 521710/1 issued by: